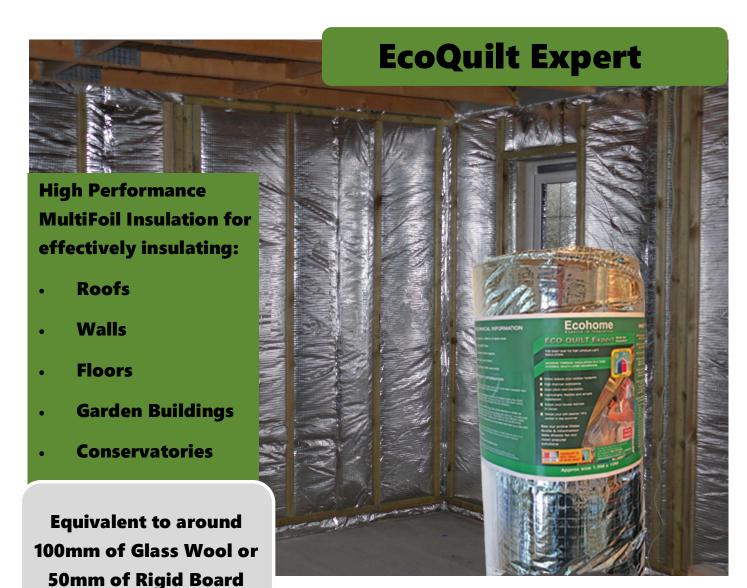

Eco-Quilt is a very flexible, easy to install, multi-layer insulation that offers great thermal benefits

At only 15mm thick its open state EcoQuilt Expert compresses down to around 6mm. Making it The ideal insulation where space is vital.

With a Built in Vapour Control Layer Eco-Quilt Expert effectively stops any risk of condensation forming, as well as being a highly reflective insulation.

Save on Labour time. As there is no sawing or any Protective Clothing needed. Simply Cut EcoQuilt with a Sharp Blade or Scissors.

## Installation Guide And Data Information:

Keeps your loft space approximately 15 degrees cooler in the Summer

Built In Vapour Control Layer will help reduce condensation when fully taped and sealed

Great for Keeping
Conservatories Cooler In
the Summer and Warmer
In The Winter

## **General Fixing And Instructions:**

- When fitting EcoQuilt in either a Loft, Wall, Floor, Garden Building or Conservatory it is vital that a 25mm air gap (batten) is present either side of the EcoQuilt. This will allow the material to Reflect and will also stop any Cold Bridging. You must also ensure that all overlaps, cuttings and the perimeter is fully taped and sealed using Thermaseal True Aluminium Foil Joining Tape.
- EcoQuilt must be installed with a 50mm overlap, and fixed in place using 14mm staples at regular intervals.