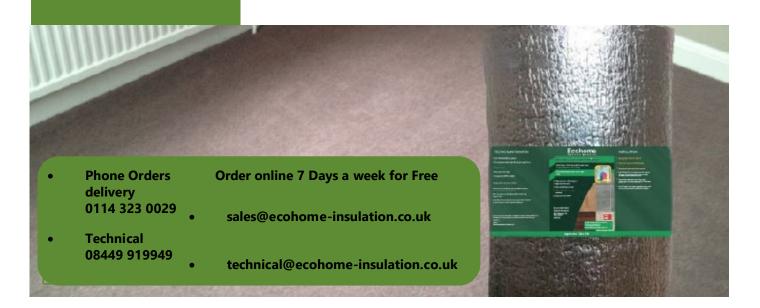

## **EcoTec FloorFoam**

High Performance MultiFoil Insulation for effectively insulating underneath:

- Carpets
- Laminate
- Wood
- Vinyl

Effectively eliminates cold bridging and helps reflect radiant heat back into your room

At only 4mm thick EcoTec FloorFoam is one of the only solutions for insulating on top of Timber or Concrete floors without raising the floor height.

Eco-Tec FloorFoam is made from 2 outer layers of Highly Reflective True Aluminium with a High Density Foam Membrane.

Save on Labour time. As there is no sawing or any Protective Clothing needed. EcoTec Floor-Foam Is the easiest and Quickest Way to Fully Insulate on top of your flooring.

Order Online Today for Free Next Working Day Delivery at: ecohome-insulation.com or by telephone on: 0114 323 0029